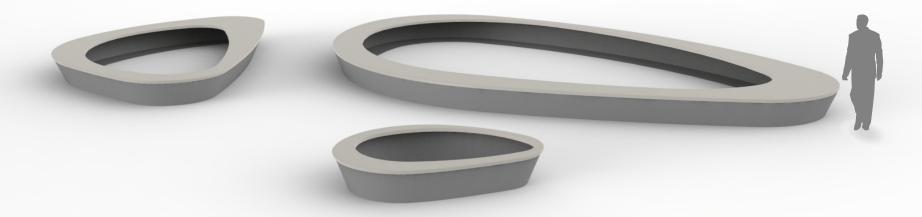

# OVAL RETAINING WALL SYSTEM WITH INTEGRATED SEATING

DIMENSIONS VARY: MADE TO ORDER
MAXIMUM COMPONENT DIMENSION 48"H X 120"W
MANUFACTURED FROM .25" CORTEN STEEL ASTM A588,
.25" STAINLESS STEEL ASTM A240, T-304, T-316L
.25" ALUMINUM ASTM B-209, 5052 ALLOY WITH POLYESTER BASED,
ARCHITECTURAL/MARINE GRADE POWDER COAT FINISH

## OVAL RETAINING WALL SYSTEM WITH INTEGRATED SEATING

DIMENSIONS VARY: MADE TO ORDER MAXIMUM COMPONENT DIMENSION 48"H X 120"W MANUFACTURED FROM .25" CORTEN STEEL ASTM A588, .25" STAINLESS STEEL ASTM A240, T-304, T-316L .25" ALUMINUM ASTM B-209, 5052 ALLOY WITH POLYESTER BASED, ARCHITECTURAL/MARINE GRADE POWDER COAT FINISH