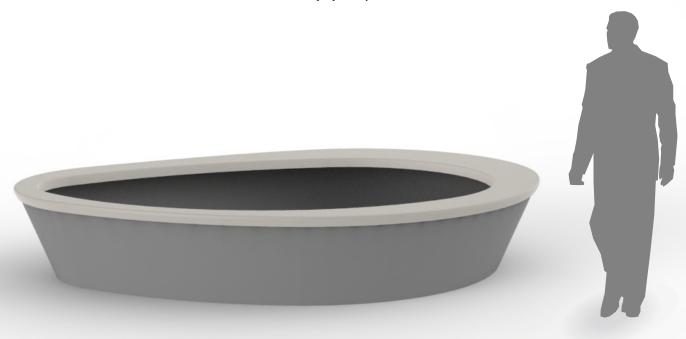

# OVAL RETAINING WALL SYSTEM WITH INTEGRATED SEATING

DIMENSIONS VARY: MADE TO ORDER
MAXIMUM COMPONENT DIMENSION 48"H X 120"W
MANUFACTURED FROM .25" CORTEN STEEL ASTM A588,
.25" STAINLESS STEEL ASTM A240, T-304, T-316L
.25" ALUMINUM ASTM B-209, 5052 ALLOY WITH POLYESTER BASED,
ARCHITECTURAL/MARINE GRADE POWDER COAT FINISH

## OVAL RETAINING WALL SYSTEM WITH INTEGRATED SEATING

DIMENSIONS VARY: MADE TO ORDER MAXIMUM COMPONENT DIMENSION 48"H X 120"W MANUFACTURED FROM .25" CORTEN STEEL ASTM A588, .25" STAINLESS STEEL ASTM A240, T-304, T-316L .25" ALUMINUM ASTM B-209, 5052 ALLOY WITH POLYESTER BASED, ARCHITECTURAL/MARINE GRADE POWDER COAT FINISH