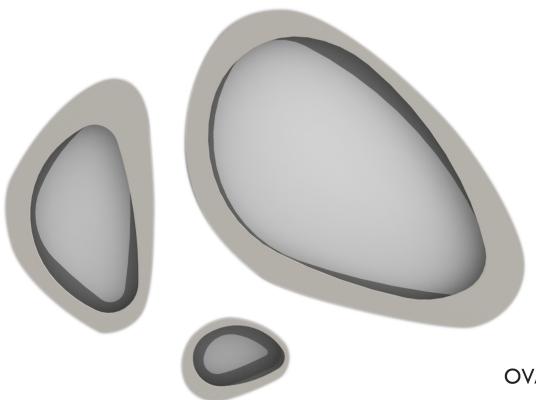

# OVAL RETAINING WALL SYSTEM WITH INTEGRATED SEATING

DIMENSIONS VARY: MADE TO ORDER
MAXIMUM COMPONENT DIMENSION 48"H X 120"W
MANUFACTURED FROM .25" CORTEN STEEL ASTM A588,
.25" STAINLESS STEEL ASTM A240, T-304, T-316L
.25" ALUMINUM ASTM B-209, 5052 ALLOY WITH POLYESTER BASED,
ARCHITECTURAL/MARINE GRADE POWDER COAT FINISH

## OVAL RETAINING WALL SYSTEM WITH INTEGRATED SEATING

DIMENSIONS VARY: MADE TO ORDER MAXIMUM COMPONENT DIMENSION 48"H X 120"W MANUFACTURED FROM .25" CORTEN STEEL ASTM A588, .25" STAINLESS STEEL ASTM A240, T-304, T-316L .25" ALUMINUM ASTM B-209, 5052 ALLOY WITH POLYESTER BASED, ARCHITECTURAL/MARINE GRADE POWDER COAT FINISH