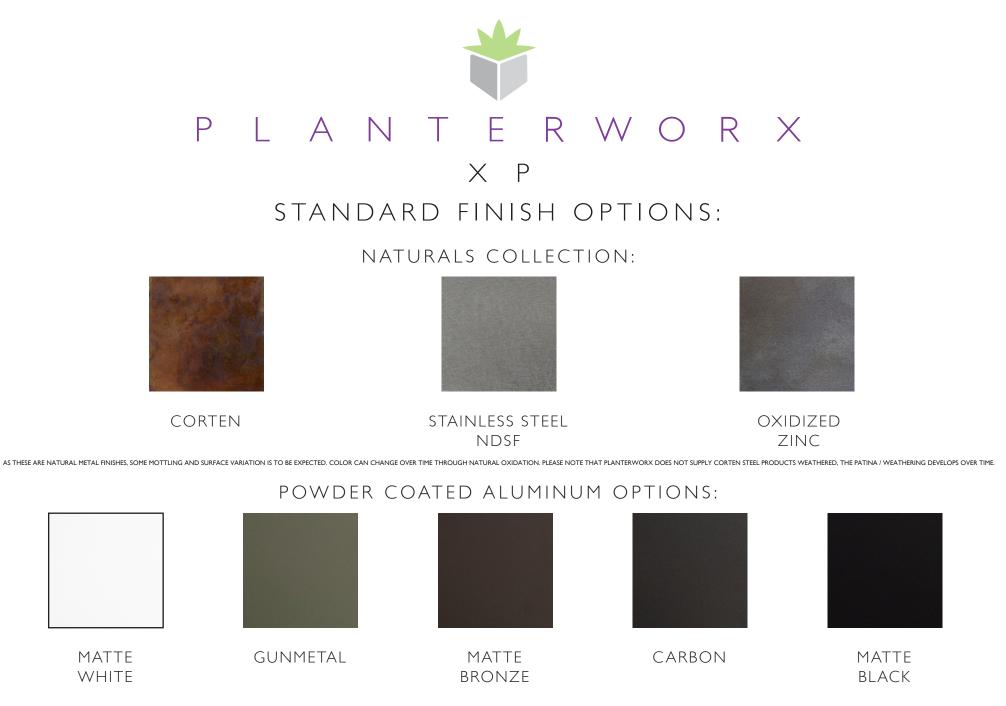

## CURVED EDGING SYSTEM

DIMENSIONS VARY: MADE TO ORDER MAXIMUM COMPONENT WIDTH 120"W MANUFACTURED FROM .125/.25" CORTEN STEEL ASTM A588, .125/.25" STAINLESS STEEL ASTM A240, T-304, T-316L .125/.25" ALUMINUM ASTM B-209, 5052 ALLOY WITH POLYESTER BASED, ARCHITECTURAL/MARINE GRADE POWDER COAT FINISH AVAILABLE: STANDARD FINISHES OR IN ANY RAL COLOR

PLANTERWORX 987 ESSEX ST BROOKLYN NY 11208 T 718.963.0564 F 718.963.0565 PLANTERWORX.COM

PLEASE BE AWARE THAT THE COLORS DISPLAYED HAVE BEEN PRODUCED ELECTRONICALLY. THESE ELECTRONIC REPRODUCTIONS ARE NOT A SUBSTITUTE FOR A REAL COLOR SAMPLE. PLANTERWORX RECOMMENDS CHOOSING THE FINAL COLOR USING STANDARD COLOR CARDS AVAILABLE UPON REQUEST.