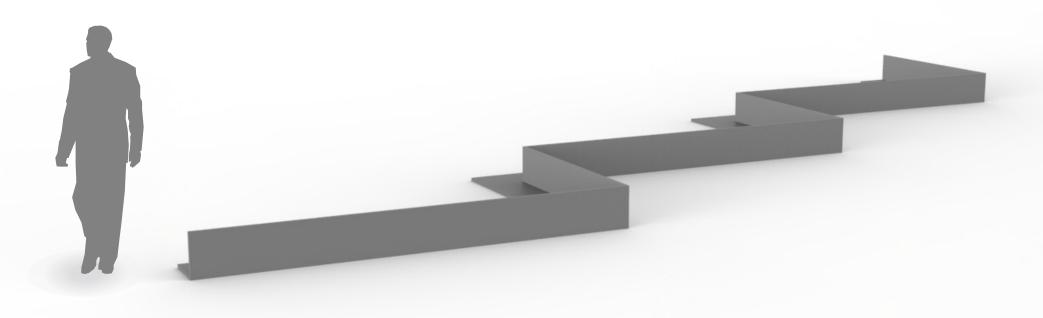

### CORNER EDGING SYSTEM

DIMENSIONS VARY: MADE TO ORDER MAXIMUM COMPONENT WIDTH 120"W

MANUFACTURED FROM .125/.25" CORTEN STEEL ASTM A588,
.125/.25" STAINLESS STEEL ASTM A240, T-304, T-316L
.125/.25" ALUMINUM ASTM B-209, 5052 ALLOY WITH POLYESTER BASED,
ARCHITECTURAL/MARINE GRADE POWDER COAT FINISH