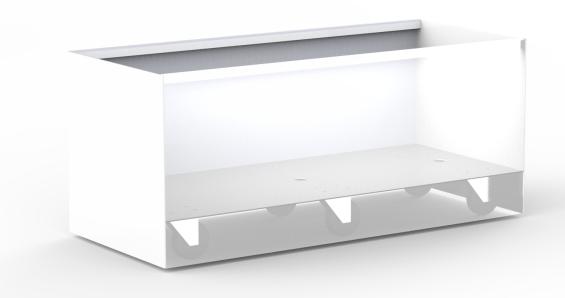

## STANDARD PLANTER WITH CASTERS

DIMENSIONS VARY | PRODUCT IS MADE TO ORDER

MANUFACTURED FROM: .125" ASTM A240 STAINLESS STEEL T-304 (T-316L BY REQUEST), .125" CORTEN STEEL ASTM A588 OR .125" ALUMINUM ASTM B-209, 5052 ALLOY WITH A POLYESTER BASED ARCHITECTURAL/MARINE GRADE POWDER COAT FINISH AVAILABLE IN STANDARD FINISHES OR IN ANY RAL COLOR