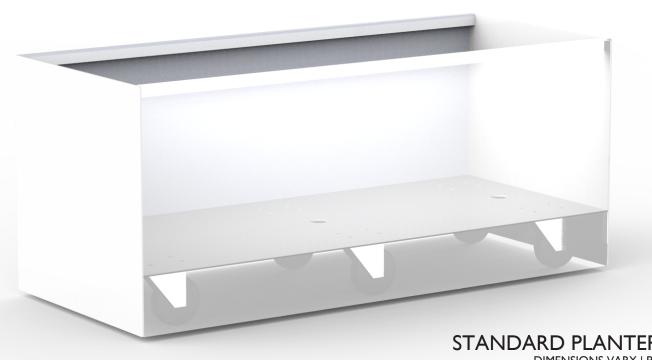

## STANDARD PLANTER WITH CASTERS

DIMENSIONS VARY | PRODUCT IS MADE TO ORDER

MANUFACTURED FROM: .125" ASTM A240 STAINLESS STEEL T-304 (T-316L BY REQUEST), .125" CORTEN STEEL ASTM A588 OR .125" ALUMINUM ASTM B-209, 5052 ALLOY WITH A POLYESTER BASED ARCHITECTURAL/MARINE GRADE POWDER COAT FINISH AVAILABLE IN STANDARD FINISHES OR IN ANY RAL COLOR