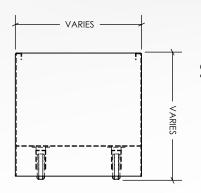

## STANDARD PLANTER WITH CASTERS

DIMENSIONS VARY | PRODUCT IS MADE TO ORDER

MANUFACTURED FROM: .125" ASTM A240 STAINLESS STEEL T-304 (T-316L BY REQUEST), .125" CORTEN STEEL ASTM A588 OR .125" ALUMINUM ASTM B-209, 5052 ALLOY WITH A POLYESTER BASED ARCHITECTURAL/MARINE GRADE POWDER COAT FINISH AVAILABLE IN STANDARD FINISHES OR IN ANY RAL COLOR