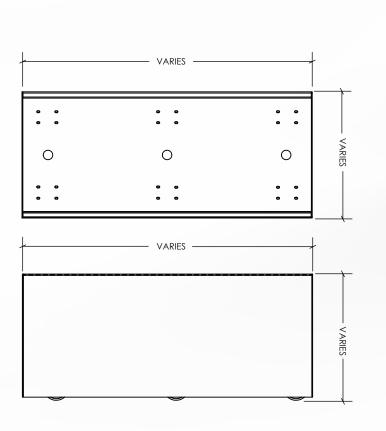

## STANDARD PLANTER WITH CASTERS

DIMENSIONS VARY | PRODUCT IS MADE TO ORDER

MANUFACTURED FROM: .125" ASTM A240 STAINLESS STEEL T-304 (T-316L BY REQUEST), .125" CORTEN STEEL ASTM A588 OR .125" ALUMINUM ASTM B-209, 5052 ALLOY WITH A POLYESTER BASED ARCHITECTURAL/MARINE GRADE POWDER COAT FINISH AVAILABLE IN STANDARD FINISHES OR IN ANY RAL COLOR